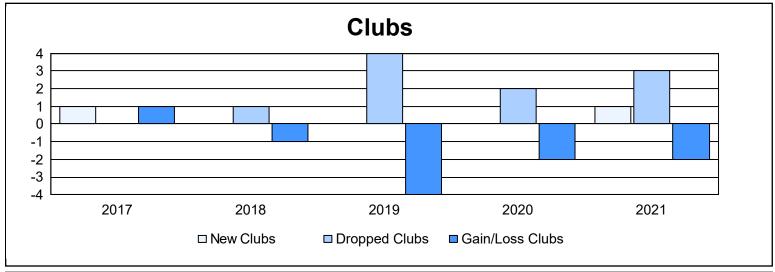

District 13 OH6 As of June 2021 Cumulative

| Year      | New<br>Clubs | Dropped<br>Clubs | Gain/<br>Loss<br>Clubs | New<br>Members | Charter<br>Members | Reinstate<br>Members | Transfer<br>Members | Total<br>Member<br>Added | Total<br>Members<br>Dropped | Gain/<br>Loss<br>Members |
|-----------|--------------|------------------|------------------------|----------------|--------------------|----------------------|---------------------|--------------------------|-----------------------------|--------------------------|
| 2016-2017 | 1            | 0                | 1                      | 175            | 22                 | 8                    | 9                   | 214                      | 187                         | 27                       |
| 2017-2018 | 0            | 1                | -1                     | 148            | 7                  | 7                    | 19                  | 181                      | 296                         | -115                     |
| 2018-2019 | 0            | 4                | -4                     | 128            | 0                  | 13                   | 11                  | 152                      | 195                         | -43                      |
| 2019-2020 | 0            | 2                | -2                     | 88             | 0                  | 7                    | 5                   | 100                      | 176                         | -76                      |
| 2020-2021 | 1            | 3                | -2                     | 115            | 29                 | 4                    | 6                   | 154                      | 197                         | -43                      |
| Average   | 0            | 2                | -2                     | 131            | 12                 | 8                    | 10                  | 160                      | 210                         | -50                      |